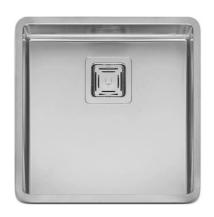

## **SPECIFICATIONS**

(All measurements are in millimeters)

**Description:** 

Texas range Single Bowlw/internal corner 10mm

**Sink Dimensions:** 

440W x 440H x 180D

**Bowl Dimensions:** 

403W x 403H x 180D