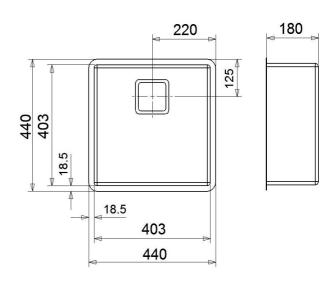

## **SPECIFICATIONS**

(All measurements are in millimeters)

**Description:** 

Texas range Single Bowlw/internal corner 10mm

**Sink Dimensions:** 

440W x 440H x 180D

**Bowl Dimensions:** 

403W x 403H x 180D

**Min Cabinet Size:** 

500mm

Installation:

Flush mount, Inset-mount or Undermount

Material:

Matt Inox

**Tap Holes:**NO tap hole only

Outlet: